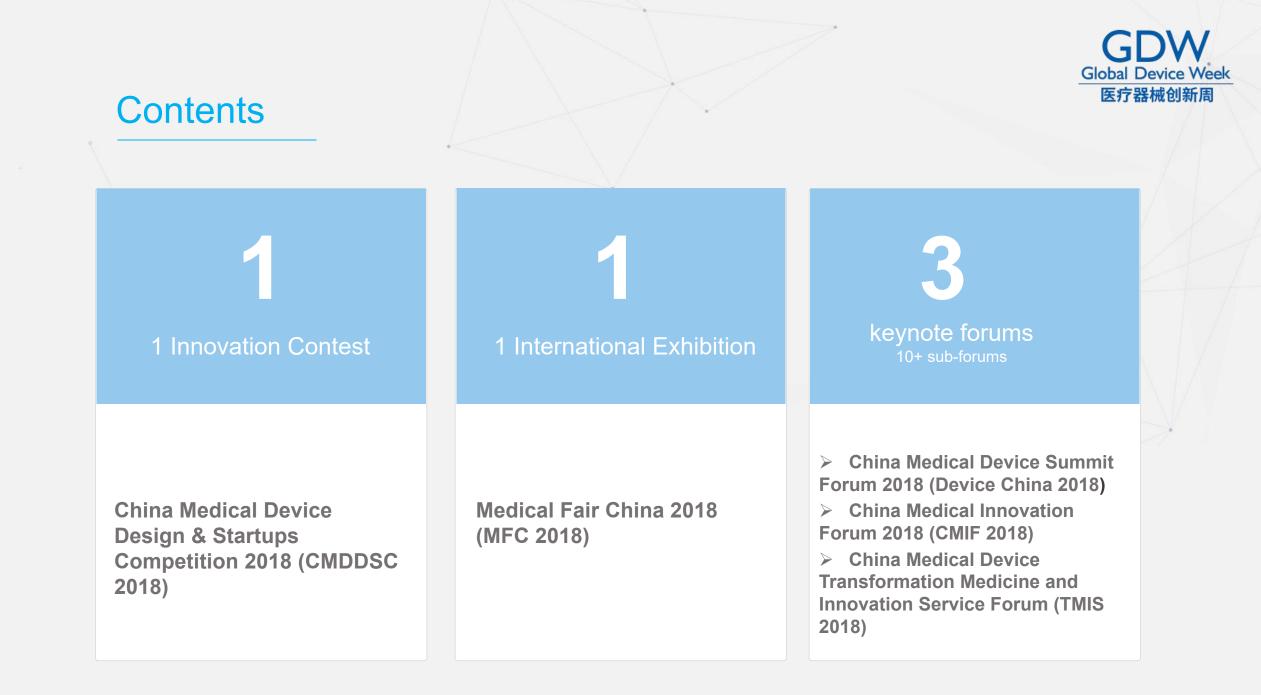

# 目录/CONTENTS

### Highlights

- National Innovation Contest guided by Ministry of Science and Technology of China and World-renowned MEDICA Exhibition will be held simultaneously
- Bringing together innovation talents, projects, products and innovative service resources around the world
- Promoting international innovation collaboration to accelerate the achievement transformation of clinical medical device research and institutes
- Creating a macro-environment for medical device innovation to promote the continuous innovation and development of China's medical device industry

#### GDW | China Medical Device Design & Startups Competition 2018 (CMDDSC)

### GDW | Medical Fair China 2018 (MFC 2018)

- Time: September 6-9, 2018
- Location: Suzhou Jinji Lake International Expo Center
- Expected scale: 10,000-20,000 Sqm
- Visitors: 6,000-8,000
- Participants: Ongoing innovation projects, innovative service institutes, newly registered products, research institutes, medical and investment institutions, and upstream suppliers of materials and accessories
- Organizer: Messe Düsseldorf (Shanghai) Co., Ltd. China Service Alliance of Medical Device Innovation
- Official Website: www.medicalfair.cn

#### GDW | China Medical Device Summit Forum 2018 (Device China 2018)

- Time: September 8-9, 2018
- Organizer: Suzhou Industrial Park BioBAY Development Co.,Ltd. China Association for Medical Devices Industry
- Hosted by: Suzhou Medical Device Innovative Service Center
- Expected scale: 500-600 persons
- Official Website of Forum: www.devicechina.com.cn

### GDW | China Medical Innovation Forum 2018 (CMIF 2018)

- Time: September 6, 2018
- Organizer: Messe Düsseldorf (Shanghai) Co., Ltd. China Service Alliance of Medical Device Innovation
- Co-organizer: Messe Düsseldorf GmbH Administrative Committee of Suzhou Industrial Park Suzhou Medical Device Innovative Service Center Suzhou Association for Medical Devices Industry
- >Hosted by: Suzhou Innomd Medical Innovative Service Co., Ltd.
- ≻Expected scale: 400-600 persons
- Official Website of Forum: www.medicalfair.cn

### GDW | China Medical Device Transformation Medicine and Innovation Service Forum (TMIS2018)

- Time: September 6-7, 2018 (tentatively)
- Organizer: China Strategic Alliance of Medical Device Innovation
- Co-organizer: Chinese Hospital Association China Association for Medical Devices Industry
- Expected scale: >2000 persons