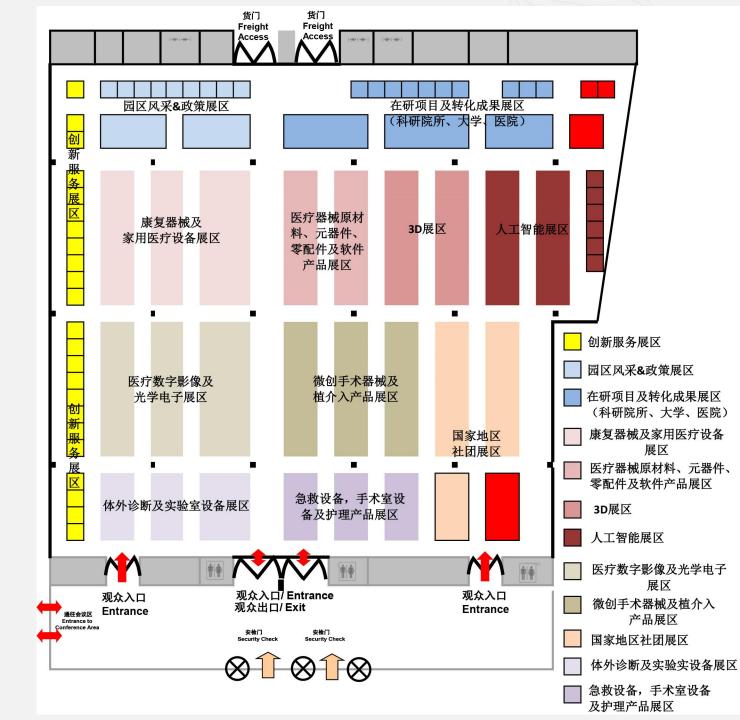

### GDW | Medical Fair China 2018 (MFC 2018)

- Time: September 6-9, 2018
- Location: Suzhou Jinji Lake International Expo Center
- Expected scale: 10,000-20,000 Sqm
- Visitors: 6,000-8,000
- Participants: Ongoing innovation projects, innovative service institutes, newly registered products, research institutes, medical and investment institutions, and upstream suppliers of materials and accessories
- Organizer: Messe Düsseldorf (Shanghai) Co., Ltd. China Service Alliance of Medical Device Innovation
- Official Website: www.medicalfair.cn

#### Differences from Ordinary Finished Product Exhibition

We name the exhibition "Medical Device Innovative Exhibition" instead of "Innovative Medical Device Exhibition" with the purpose of distinguishing it from ordinary finished product exhibitions, as the latter was only a miniature version of finished product exhibition, but Medical Fair China 2018 (MFC) GDW is not only an ordinary finished product exhibition, but an exhibition demonstrating various factors and links of the medical device innovation industrial chain in one pavilion.

In addition to various innovative medical devices (with innovative points, or to be launched, or just launched), there are exhibitions of various innovative service institutions ranging from animal experiments design agencies, testing institutions, clinical trials, and OEM enterprises, displaying investment environment and policies of parks for implementing innovation projects, cooperation negotiation areas for transformation projects and technology platforms of scientific research institutes, universities and major hospitals, exhibition of upstream raw materials and components, etc. Therefore all participants can experience the implementation of the ecosystem composed of production, university, research, hospitals, services and capital, and talk about cooperation, investment, transfer, and agent behavior